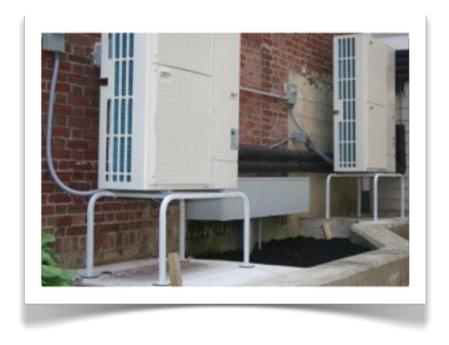

## The safe & affordable install

Applicable for residential or light commercial installations

Mini Split "Wide" 1201 SPECS

## A Close Up:

Each foot is slotted to receive 1/4"/20 hardware, which is provided to bolt to concrete, cement, wood, or plastic pad for security and stability.

Our 12" high Mini Split "wide" Stand fits all units on the market. See compatibility charts at <a href="https://www.quick-sling.com">www.quick-sling.com</a>. All necessary hardware is provided.

Our Mini Split Stand is made of 14gauge square, steel tubing, which is powder coated for outdoor use & able to hold up to 400 lbs.

4 points of anti-vibration isolation washers are provided while using four 50-derometer rubber pads on each foot.

Quick-Sling's Mini Split stand provides an elevated platform that is quick, safe, stable, and affordable.

**Patent Pending**