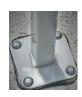

## A Close Up:

## Dual Fan Mini Split Stand SPECS QSMS1202/1802

Each foot is slotted to receive 1/4"/20 hardware in order to bolt to concrete, cement, wood or plastic pad for stability & security.

4 points of anti-vibration isolation washers are provided while using four 50-derometer rubber pads on each foot.