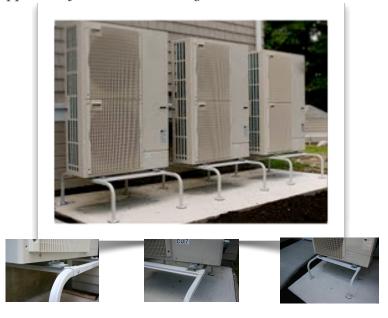

## The safe & affordable install

Applicable for residential or light commercial installations

Our Quick Sling Dual Fan Mini Split Stand is made of 14-gauge square tubing & 7 gauge steel which is powder coated with a sea coast coating & able to hold up to 400 lbs.

Quick-Sling Dual Fan Mini Split Stand provides you with an elevated platform that is safe, stable and affordable. Our QSMS1202 is the only way to mount your dual fan condenser to ensure its up off the ground safely, with no tip overs.