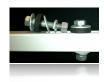

## A Close Up:

## Dual Fan Mini Split Stand SPECS QSMS1202/1802

Each foot is slotted to receive 1/4"/20 hardware in order to bolt to concrete, cement, wood or plastic pad for stability & security.

4 points of anti-vibration isolation washers are provided while using four 50-derometer rubber pads on each foot.