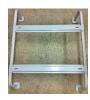

## A Close Up:

## Dual Fan Mini Split Stand SPECS QSMS1202/1802

Each foot is slotted to receive 1/4"/20 hardware in order to bolt to concrete, cement, wood or plastic pad for stability & security.

4 points of anti-vibration isolation washers are provided while using four 50-derometer rubber pads on each foot.