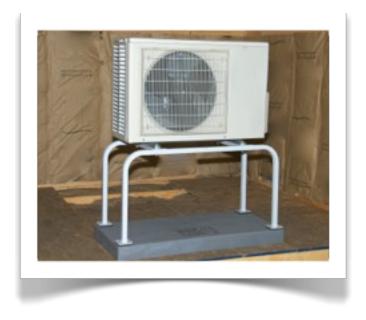

## The safe & affordable install

Applicable for residential or light commercial installations

Quick-Sling's Mini Split Stand provides an elevated platform that is quick, safe, stable, and affordable.

**Patent Pending**