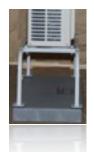

## Mini Split "Thin" 1800 SPECS

Each foot is slotted to receive 1/4"/20 hardware, which is provided to bolt to concrete, cement, wood, or plastic pad for security and stability.

Our 18" high Mini Split "thin" Stand fits all units and pads on the market. See compatibility charts at <a href="https://www.quick-sling.com">www.quick-sling.com</a>. All necessary hardware is provided.