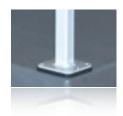

## A Close Up:

Our Mini Split Stand is made of 14gauge square, steel tubing, which is powder coated for outdoor use & able to hold up to 400 lbs.

4 points of anti-vibration isolation washers are provided while using four 50-derometer rubber pads on each foot.