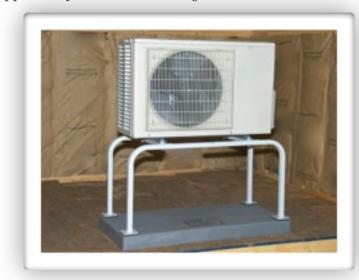

## The safe & affordable install

Applicable for residential or light commercial installations

Mini Split "Wide" 1801 SPECS

Quick-Sling's Mini Split Stand provides an elevated platform that is quick, safe, stable, and affordable.