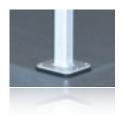

## A Close Up:

Each foot is slotted to receive 1/4"/20 hardware, which is provided to bolt to concrete, cement, wood, or plastic pad for security and stability.

Our 18" high Mini Split "wide" Stand fits all units and pads on the market. See compatibility charts at <a href="https://www.quick-sling.com">www.quick-sling.com</a>. All necessary hardware is provided.

Our Mini Split Stand is made of 14gauge square, steel tubing, which is powder coated for outdoor use & able to hold up to 400 lbs.

4 points of anti-vibration isolation washers are provided while using four 50-derometer rubber pads on each foot.