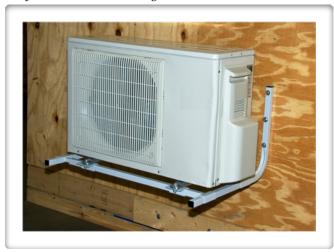

## The safe & affordable install

Applicable for residential or light commercial installations

Wall Bracket SPECS QSWB1000

## A Close Up:

Our wall bracket works great with mini split units & is slotted for quick mounting.

The QSWB 1000 is made of 14gauge square, steel tubing which not only cuts down on vibration but is also able to hold up to 300 lbs.

The QSWB 1000 includes anti-vibration isolation using four 50-derometer rubber washers. It also incorporates galvanized hardware to secure the unit to the wall bracket.

Four spacer bars snap into place with a saddle on each end. The J-bar installs at 32" to 48" for the perfect fit.

4 multi-positional clips for side or bottom mounting is available.

3 Dimensionally Adjustable

Height: 16 1/2" Depth: 22 1/4" Width: 32" to 48"

Quick-Sling provides you with a non-swinging, solid platform that is quick, safe, stable and affordable.