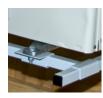

The QSWB 1000 includes anti-vibration isolation using four 50-derometer rubber washers. It also incorporates galvanized hardware to secure the unit to the wall bracket.

Four spacer bars snap into place with a saddle on each end. The J-bar installs at 32" to 48" for the perfect fit.

4 multi-positional clips for side or bottom mounting is available.

3 Dimensionally Adjustable

Height: 16 1/2" Depth: 22 1/4" Width: 32" to 48"

Quick-Sling provides you with a non-swinging, solid platform that is quick, safe, stable and affordable.