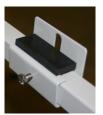

## A Close Up:

Our wall bracket works great with mini split units & is slotted for quick mounting.

The QSWB 1000 is made of 14gauge square, steel tubing which not only cuts down on vibration but is also able to hold up to 300 lbs.

The QSWB 1000 includes anti-vibration isolation using four 50-derometer rubber washers. It also incorporates galvanized hardware to secure the unit to the wall bracket.

Four spacer bars snap into place with a saddle on each end. The J-bar installs at 32" to 48" for the perfect fit.