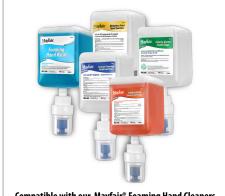

## Soap Dispenser

Compatible with our Mayfair® Foaming Hand Cleaners

### All necessary mounting hardware is included

- No drip, no leak, no clog valve for complete emptying
- Easy to change refills
- 1000ml capacity
- Refill window

- Keyless locking mechanism
- 4 D Batteries included
- ☐ Compatible with our Mayfair® Foam Soaps and Sanitizers (items #'s 99808, 99809, 99810, 99811, and 99812)