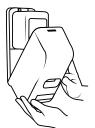

## Easy to Install & Use

1. With cap removed, position bottle and nozzle into place.

2. Close dispenser and test for pumping action.