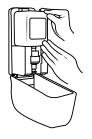

## Easy to Install & Use

1. With cap removed, position bottle and nozzle into place.

2. Close dispenser and test for pumping action.