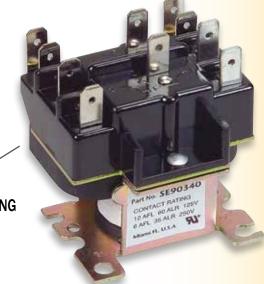

2-POLE AIR CONDITIONING RELAYS

## **SWITCHING RELAYS**

|         |              |                 | · · ·           |
|---------|--------------|-----------------|-----------------|
| PART NO | COIL VOLTAGE | TERMINALS 1-2-3 | TERMINALS 4-5-6 |
| SE90340 | 24           | Power           | Power           |
| SE90341 | 110/120      | Power           | Power           |
| SE90342 | 208/240      | Power           | Power           |