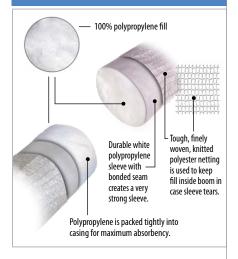

## Sorbent Bilge Booms

Booms are perfect for bilges, sump wells, fluid resevoirs, waste troughs, drainage ditches because they float on the water while soaking up hydrocarbons and many other types of liquids except water  Oil Only Bilge Booms have an absorbent interior made of polypropylene that is packed inside a very durable sleeve and on both ends of the bilge booms are loops made of strong rope