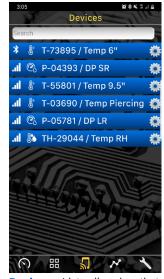

## Features of the Blü-Test Application.

With the Blü-Test app, measurement data can be logged, graphed or emailed. The app will detect any Blü-Test probe sensor that is in range and powered on. When logging, the data is stored on the probe and completed logs will automatically download to your smart device. You can choose from a traditional gauge view or see trending data on a graph.

**Devices** - Lists all probes that are in communication with the app. Select probes to view live data or logs to graph or share.

**Graphs** - Screen where you can display selected logs or live data as a graph. Users can also share the data via .CSV file.

**Dashboard** - Location where up to 6 probes can be displayed simultaneously with their current readings.

**Gauge -** Screen where one device can be displayed on a traditional gauge for easy viewing.

Apple and the Apple logo are trademarks of Apple Inc., registered in the U.S. and other countries and regions. App Store is a service mark of Apple Inc. Google Play and the Google Play logo are trademarks of Google LLC.