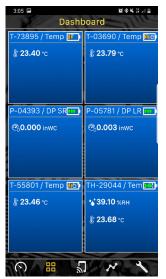

**Dashboard** - Location where up to 6 probes can be displayed simultaneously with their current readings.

**Gauge -** Screen where one device can be displayed on a traditional gauge for easy viewing.

Apple and the Apple logo are trademarks of Apple Inc., registered in the U.S. and other countries and regions. App Store is a service mark of Apple Inc. Google Play and the Google Play logo are trademarks of Google LLC.