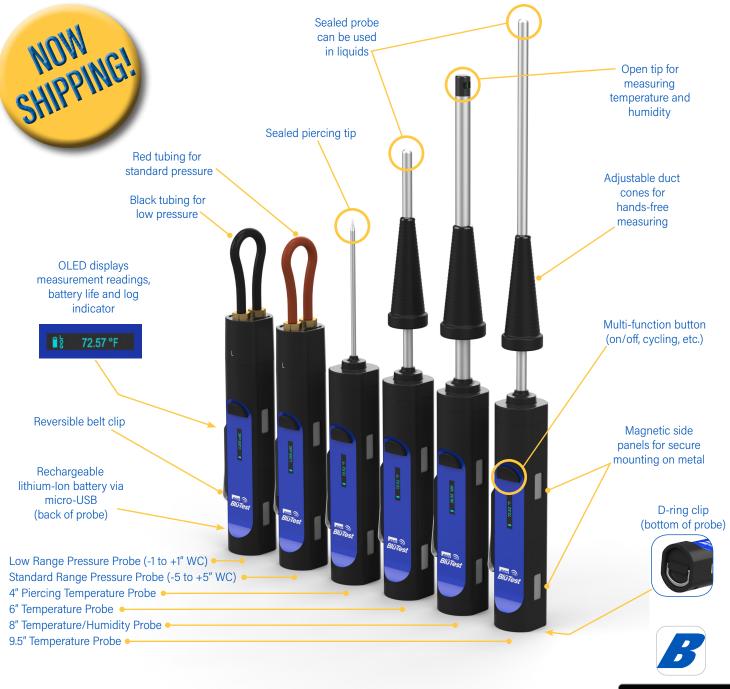

## **Blü-Test from BAPI.**

NIST traceable test instruments for temperature, relative humidity, and differential pressure. Data-logging with wireless smart device communication.

Test data is available immediately on the probe's OLED display, or sent to the Blü-Test app for data logging. Data points can be logged, graphed or emailed. Each Blü-Test probe comes with a National Institute of Standards and Technology (NIST) traceable certificate of calibration.

## **Ordering**

| Part Number       | Description                                                                      | List Price |
|-------------------|----------------------------------------------------------------------------------|------------|
| BA/BT-TP          | Blü-Test Temperature Probe, 4" length piercing, 1/8" diameter (10.2 cm x .32 cm) | \$600      |
| BA/BT-TA          | Blü-Test Temperature Probe, 6" length, 1/4" diameter (15.3 cm x .64 cm)          | \$600      |
| BA/BT-TB          | Blü-Test Temperature Probe, 9.5" length, 1/4" diameter (24.2 cm x .64 cm)        | \$600      |
| BA/BT-TH          | Blü-Test Temperature/Humidity Probe, 8" length, 3/8" diameter (20.3 cm x .95 cm) | \$675      |
| BA/BT-DPLR        | Blü-Test Pressure Probe, Low Range, -1 to 1" WC (-250 to +250 Pa)                | \$800      |
| BA/BT-DPSR        | Blü-Test Pressure Probe, Standard Range, -5 to 5" WC (-1,250 to +1,250 Pa)       | \$800      |
| BA/BT-HVAC-CASE   | Carrying case for Blü-Test probe suite, holds up to six probes                   | \$125*     |
| BA/BT-HVAC-BUNDLE | All six probes listed above in a carrying case                                   | \$4,075    |
| BA/BT-A-RECERT    | Recertification of Blü-Test Temperature Only Probe                               | \$50**     |
| BA/BT-B-RECERT    | Recertification of Blü-Test Temperature/Humidity Probe                           | \$100**    |
| BA/BT-C-RECERT    | Recertification of Blü-Test Differential Pressure Probe                          | \$100**    |
| BA/BT-A-REFURB    | Refurbishment of Blü-Test Temperature Only Probe                                 | \$50**     |
| BA/BT-B-REFURB    | Refurbishment of Blü-Test Temperature/Humidity Probe                             | \$100**    |
| BA/BT-C-REFURB    | Refurbishment of Blü-Test Differential Pressure Probe                            | \$100**    |