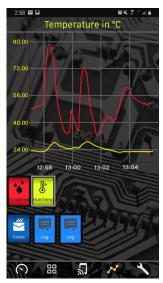

**Devices** - Lists all probes that are in communication with the app. Select probes to view live data or logs to graph or share.

**Graphs** - Screen where you can display selected logs or live data as a graph. Users can also share the data via .CSV file.