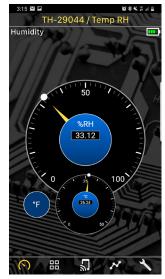

**Dashboard** - Location where up to 6 probes can be displayed simultaneously with their current readings.

**Gauge -** Screen where one device can be displayed on a traditional gauge for easy viewing.

Apple and the Apple logo are trademarks of Apple Inc., registered in the U.S. and other countries and regions. App Store is a service mark of Apple Inc. Google Play and the Google Play logo are trademarks of Google LLC.