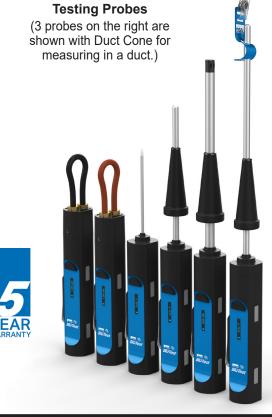

Blü-Test Suite of

### Ordering Information

Part Number Description

**BA/BT-TP**.......Blü-Test Temperature, 4" length piercing, 1/8" diameter (10.2 cm x .32 cm)

**BA/BT-TA**......Blü-Test Temperature, 6" length, 1/4" diameter (15.3 cm x .64 cm)

**BA/BT-TB**.......Blü-Test Temperature Probe, 9.5" length, 1/4" diameter (24.2 cm x .64 cm) **BA/BT-TH**.......Blü-Test Temp/Humidity Probe, 8" length, 3/8" diameter (20.3 cm x .95 cm)

BA/BT-DPLR... Blü-Test Differential Pressure, Low Range, -1 to +1" WC (-250 to +250 Pa)

BA/BT-DPSR...Blü-Test Diff. Pressure, Standard Range, -5 to +5" WC (-1,250 to +1,250 Pa)

BA/BT-HVAC-CASE .......Carrying case for Blü-Test probes, holds up to six probes

BA/BT-HVAC-BUNDLE .. All probes listed above in a carrying case