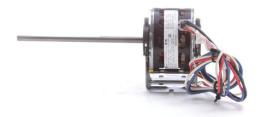

## PRODUCT INFORMATION PACKET

Model No: 9608

Catalog No: 9608

OEM Replacement Motor, 1/20, 1/75, 1/120 HP, 1 Ph, 60 Hz, 115 V, 1100 RPM, 3 Speed, 42 Frame, OAO

Regal and Century are trademarks of Regal Rexnord Corporation or one of its affiliated companies. ©2023 Regal Rexnord Corporation, All Rights Reserved. MC017097E Product Information Packet: Model No: 9608, Catalog No:9608 OEM Replacement Motor, 1/20, 1/75, 1/120 HP, 1 Ph, 60 Hz, 115 V, 1100 RPM, 3 Speed, 42 Frame, OAO

## Nameplate Specifications

| Phase              | 1                   | Output HP           | 1/20, 1/75, 1/120 Hp |
|--------------------|---------------------|---------------------|----------------------|
| Output KW          | 0.04 kW             | Voltage             | 115 V                |
| Speed              | 1100 rpm            | Service Factor      | 1                    |
| Frame              | 42                  | Enclosure           | Open Air Over        |
| Thermal Protection | Thermally Protected | Ambient Temperature | 40 °C                |
| Frequency          | 60 Hz               | Current             | .60 A                |
| Duty               | Continuous Air Over | Insulation Class    | В                    |
| UL                 | Recognized          | CSA                 | Υ                    |
| CE                 | N                   | Number of Speeds    | 3                    |

## **Technical Specifications**

| Electrical Type   | Permanent Split Capacitor | Starting Method       | Across The Line |
|-------------------|---------------------------|-----------------------|-----------------|
| Poles             | 6                         | Rotation              | Reversible      |
| Mounting          | Resilient Base            | Motor Orientation     | Horizontal      |
| Drive End Bearing | Sleeve                    | Opp Drive End Bearing | Sleeve          |
| Frame Material    | Rolled Steel              | Shaft Type            | Flat            |
| Overall Length    | 13.56 in                  | Frame Length          | 2.67 in         |
| Shaft Diameter    | 0.500 in                  | Shaft Extension       | 9 7/8 in        |
| Outline Drawing   | 9608-S01                  |                       |                 |