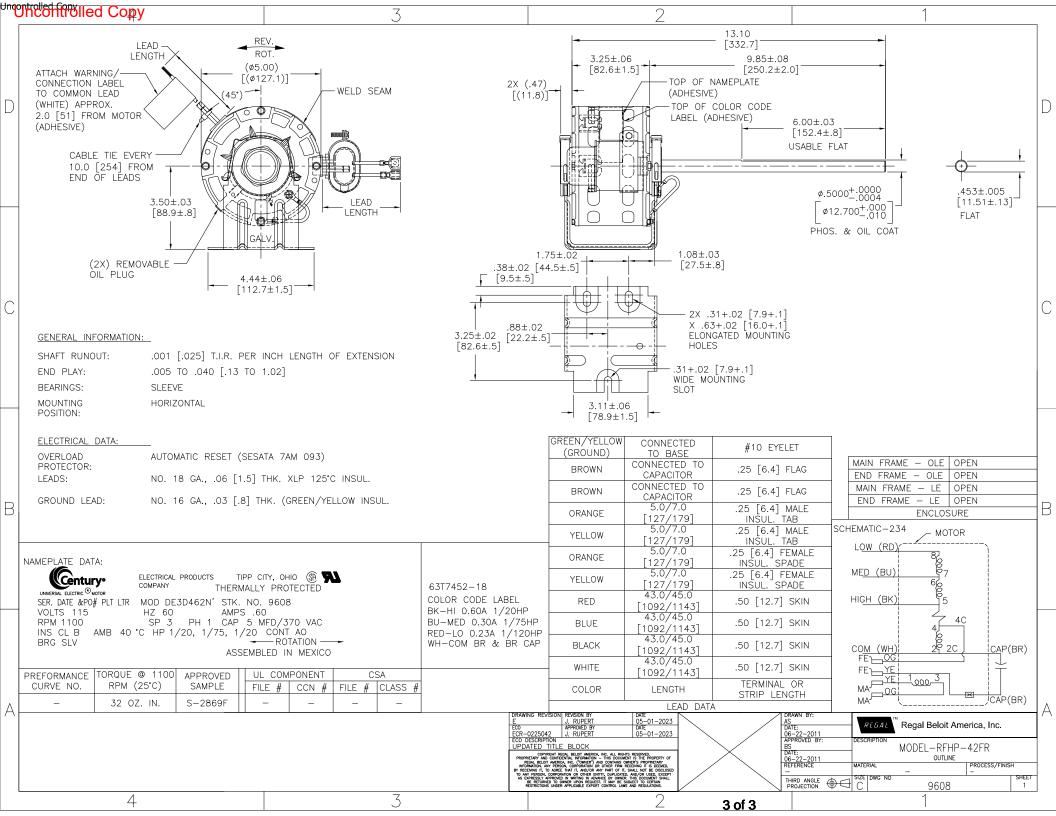

## **Technical Specifications**

| Electrical Type   | Permanent Split Capacitor | Starting Method       | Across The Line |
|-------------------|---------------------------|-----------------------|-----------------|
| Poles             | 6                         | Rotation              | Reversible      |
| Mounting          | Resilient Base            | Motor Orientation     | Horizontal      |
| Drive End Bearing | Sleeve                    | Opp Drive End Bearing | Sleeve          |
| Frame Material    | Rolled Steel              | Shaft Type            | Flat            |
| Overall Length    | 13.56 in                  | Frame Length          | 2.67 in         |
| Shaft Diameter    | 0.500 in                  | Shaft Extension       | 9 7/8 in        |
| Outline Drawing   | 9608-S01                  |                       |                 |