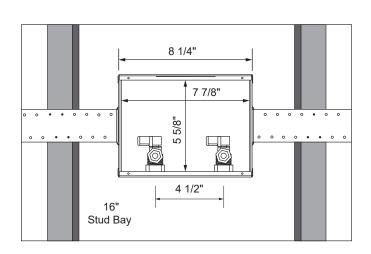

## Center Drain White White Powder Coated Metal WMOB with Quarter Turn Valves — Installed

## Specifications:

Furnish and install center drain white powder coated metal washing machine outlet box. Unit shall be Guy Gray product code as manufactured by IPS Corporation.

## **Box Material:**

White Powder Coat on Cold Rolled Steel 20 gauge box with 20 gauge faceplate

## **Valve & Drain Option:**

Qtr. Turn Valve with 1/2" Sweat/MIP, PEX, Wirsbo, or CPVC connection. 2" slipnut drain kit included. Valves comply with ASME A112.18.1.

| Item #         | Product Description                                                  | Model # | Quantity |
|----------------|----------------------------------------------------------------------|---------|----------|
| Standard Packs |                                                                      |         |          |
| 82122          | 1/2" Qtr-turn Sweat Valves Installed, 2" Slipnut Drain Kit           | MWB13   | 5        |
| 82146          | 1/2" Qtr-turn F1807 Valves Installed, 2" Slipnut Drain Kit           | MWB15   | 5        |
| 82154          | 1/2" Qtr-turn Sweat Valves Installed, Arrester, 2" Slipnut Drain Kit | MWB19   | 5        |
| 86161          | 1/2" Qtr-turn F1960 Valves Installed, Arrester, 2" PVC Drain Kit     | MWB30   | 5        |
| 85802          | 1/2" Qtr-turn Domestic Sweat Valves Installed, 2" Slipnut Drain Kit  | MWB1D   | 5        |
| Top Mount      |                                                                      |         |          |
| 82161          | 1/2" Qtr-turn Sweat Valves Installed, 2" ABS Drain Kit               | MWB21   | 5        |
| 86162          | 1/2" Qtr-turn Sweat Valves Installed, Arrester, 2" Slipnut Drain Kit | MWB26   | 5        |
| 86163          | 1/2" Qtr-turn CPVC Valves Installed, Arrester, 2" Slipnut Drain Kit  | MWB27   | 5        |
| 86154          | 1/2" Qtr-turn F1807 Valves Installed, 2" PVC Drain Kit               | MWB22   | 5        |
| 86164          | 1/2" Qtr-turn F1807 Valves Installed, Arrester, 2" Slipnut Drain Kit | MWB28   | 5        |
| 90504          | Replacement Faceplate for Model MWB                                  | 90504   | 1        |