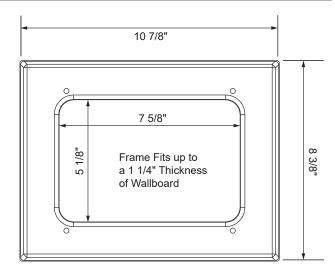

## Center Drain White White Powder Coated Metal WMOB with Quarter Turn Valves — Installed

## Specifications:

Furnish and install center drain white powder coated metal washing machine outlet box. Unit shall be Guy Gray product code as manufactured by IPS Corporation.

## **Box Material:**

White Powder Coat on Cold Rolled Steel 20 gauge box with 20 gauge faceplate

## **Valve & Drain Option:**

Qtr. Turn Valve with 1/2" Sweat/MIP, PEX, Wirsbo, or CPVC connection. 2" slipnut drain kit included. Valves comply with ASME A112.18.1.

| Item #         | Product Description                                                  | Model # | Quantity |
|----------------|----------------------------------------------------------------------|---------|----------|
| Standard Packs |                                                                      |         |          |
| 82122          | 1/2" Qtr-turn Sweat Valves Installed, 2" Slipnut Drain Kit           | MWB13   | 5        |
| 82146          | 1/2" Qtr-turn F1807 Valves Installed, 2" Slipnut Drain Kit           | MWB15   | 5        |
| 82154          | 1/2" Qtr-turn Sweat Valves Installed, Arrester, 2" Slipnut Drain Kit | MWB19   | 5        |
| 86161          | 1/2" Qtr-turn F1960 Valves Installed, Arrester, 2" PVC Drain Kit     | MWB30   | 5        |
| 85802          | 1/2" Qtr-turn Domestic Sweat Valves Installed, 2" Slipnut Drain Kit  | MWB1D   | 5        |
| Top Mount      |                                                                      |         |          |
| 82161          | 1/2" Qtr-turn Sweat Valves Installed, 2" ABS Drain Kit               | MWB21   | 5        |
| 86162          | 1/2" Qtr-turn Sweat Valves Installed, Arrester, 2" Slipnut Drain Kit | MWB26   | 5        |
| 86163          | 1/2" Qtr-turn CPVC Valves Installed, Arrester, 2" Slipnut Drain Kit  | MWB27   | 5        |
| 86154          | 1/2" Qtr-turn F1807 Valves Installed, 2" PVC Drain Kit               | MWB22   | 5        |
| 86164          | 1/2" Qtr-turn F1807 Valves Installed, Arrester, 2" Slipnut Drain Kit | MWB28   | 5        |
| 90504          | Replacement Faceplate for Model MWB                                  | 90504   | 1        |