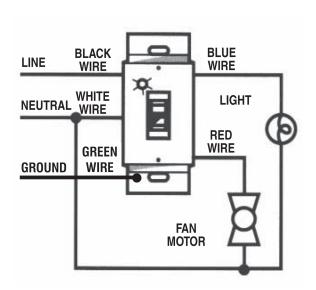

ME position, the light goes off and fan continues to run for a preset time delay of up to 60 minutes.

#### **FEATURES & BENEFITS**

- Ease and convenience of controlling fan and light with one switch
- Timer setting at a glance with simple 2 position toggle switch
- Cost saving time delay setting of 1 to 60 minutes for removing excess moisture, reducing mold, mildew and pollutants
- Time delay control is set during installation and positioned behind the wall plate to reduce tampering by occupants
- Fits standard wall box and replaces a single-pole wall switch for fast easy installation
- Includes contemporary insert for use with decorrator wallplates



### 42513 & 42517 2-Position Commercial Grade Time Switch

#### **INSTALLATION**



#### **WIRING DIAGRAMS**

#### **FAN/LIGHT WIRING**



#### **SINGLE LOAD WIRING**