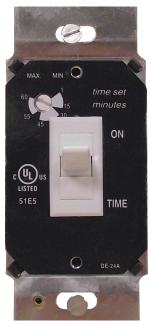

## 42513, 42517 & 42617

#42517 - White Shown

#### **FEATURES & BENEFITS**

- Ease and convenience of controlling fan and light with one switch
- Timer setting at a glance with simple 2 position toggle switch
- Cost saving time delay setting of 1 to 60 minutes for removing excess moisture, reducing mold, mildew and pollutants
- Time delay control is set during installation and positioned behind the wall plate to reduce tampering by occupants
- Fits standard wall box and replaces a single-pole wall switch for fast easy installation
- Includes contemporary insert for use with decorrator wallplates