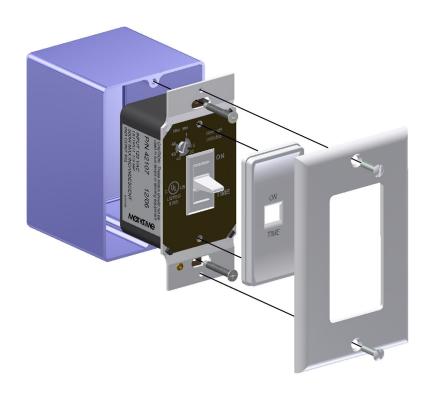

position, light and fan are energized. Toggle to the TIME position, the light goes off and fan continues to run for a preset time delay of up to 60 minutes.

#### **FEATURES & BENEFITS**

- Ease and convenience of controlling fan and light with one switch
- Timer setting at a glance with simple 2 position toggle switch
- Cost saving time delay setting of 1 to 60 minutes for removing excess moisture, reducing mold, mildew and pollutants
- Time delay control is set during installation and positioned behind the wall plate to reduce tampering by occupants
- Fits standard wall box and replaces a single-pole wall switch for fast easy installation
- Includes contemporary insert for use with decorrator wallplates



### 42513 & 42517 2-Position Commercial Grade Time Switch

#### **INSTALLATION**



#### **WIRING DIAGRAMS**

#### **FAN/LIGHT WIRING**



#### **SINGLE LOAD WIRING**