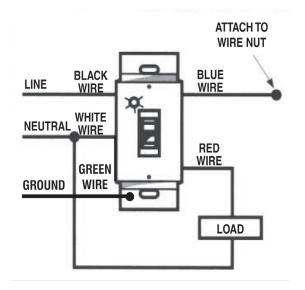

and fan continues to run for a preset time delay of up to 60 minutes.

#### **FEATURES & BENEFITS**

- Ease and convenience of controlling fan and light with one switch
- Timer setting at a glance with simple 2 position toggle switch
- Cost saving time delay setting of 1 to 60 minutes for removing excess moisture, reducing mold, mildew and pollutants
- Time delay control is set during installation and positioned behind the wall plate to reduce tampering by occupants
- Fits standard wall box and replaces a single-pole wall switch for fast easy installation
- Includes contemporary insert for use with decorrator wallplates



### 42513 & 42517 2-Position Commercial Grade Time Switch

#### **INSTALLATION**



#### **WIRING DIAGRAMS**

#### **FAN/LIGHT WIRING**



#### **SINGLE LOAD WIRING**