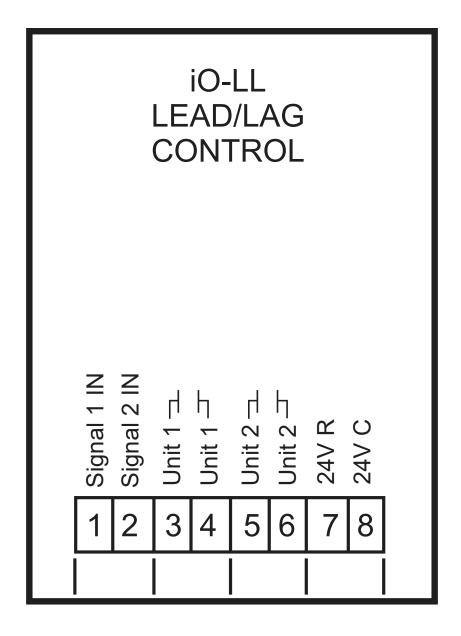

## LEAD/LAG CONTROLLER

iO-LL

This versatile 24V Lead/Lag Controller offers balanced operating time between 2 redundant devices. Status LEDs indicate the controller is powered and which piece of equipment is currently being energized. The iO-LL can be used on HVAC equipment, industrial equipment, heating equipment, cooling equipment, fans, pumps and motors.

## **Specifications:**

| Mounting      | ABS Plastic back plate with mounting holes |
|---------------|--------------------------------------------|
| Dimensions    | 8.00" Height x 6.00" Width x 1.50" Depth   |
| Input Voltage | 24VAC                                      |