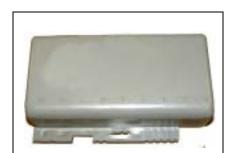

## **DESCRIPTION**

Fireye Solid State Series D Amplifiers are plug-in modules used in conjunction with Type 70D10, 70D20, 70D30, 70D40 and 70D41 burner management controls.

| Amplifier Module # | Type of Flame Detection                                      | Flame Scanner                 |
|--------------------|--------------------------------------------------------------|-------------------------------|
| 72DUV1             | Ultraviolet (UV)                                             | UV2, UV1A3-6, UV1B6,<br>45UV3 |
| 72DUVS4            | Ultraviolet-Selfcheck (UVSC)                                 | 45UV5-1009                    |
| 72D1R1             | Infrared-Autocheck (IR)                                      | 48PT2                         |
| 72D1R3             | Infrared-Autocheck (IR) 48PT2 (Solid Fuel Applications only) |                               |
| 72DRT1             | Rectification (RT)                                           | 69ND1-ROD<br>45CM1-Photocell  |